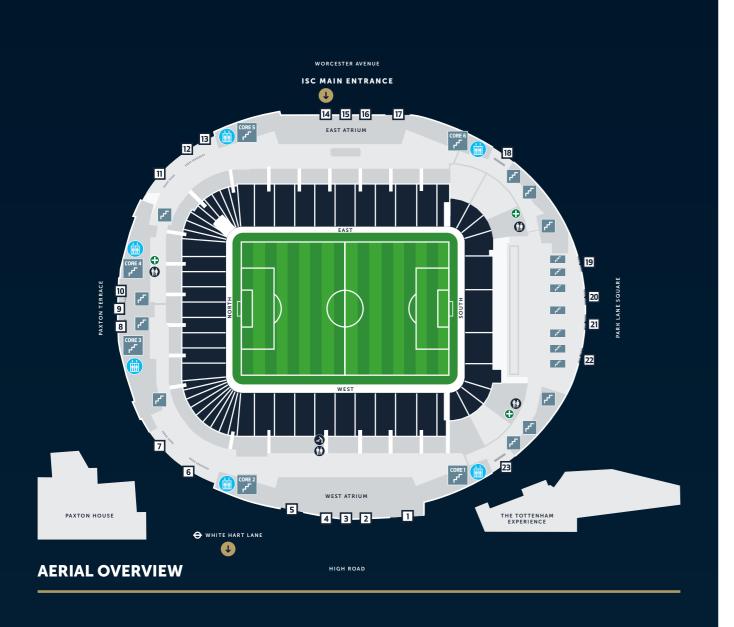

# **FINDING YOUR WAY**

LEVEL 2

#### **LEVEL OVERVIEW**

| LEVEL 0 | <ul><li>Stadium Briefing Room</li><li>Help Desk</li></ul> | <ul><li>NFL Locker Room</li><li>Mobile App Desk</li></ul>                   | Registration Desk                                                                                                           |
|---------|-----------------------------------------------------------|-----------------------------------------------------------------------------|-----------------------------------------------------------------------------------------------------------------------------|
| LEVEL 2 | <ul><li>Cloakroom</li><li>Exhibition</li></ul>            | <ul><li>The Residency</li><li>All Food + Beverage</li><li>Toilets</li></ul> | <ul> <li>Lunch (12:00 - 14:00)</li> <li>Drinks Reception<br/>(Day 1 - 17:00 - 19:00)<br/>(Day 2 - 15:30 - 16:30)</li> </ul> |
| LEVEL 3 | Main Stage Conference                                     | Teams Europe Hosted Buy                                                     | rer Programme                                                                                                               |
| LEVEL 4 | Private Thought     Leadership Round Tables               | Hospitality Boxes                                                           | • Toilets                                                                                                                   |