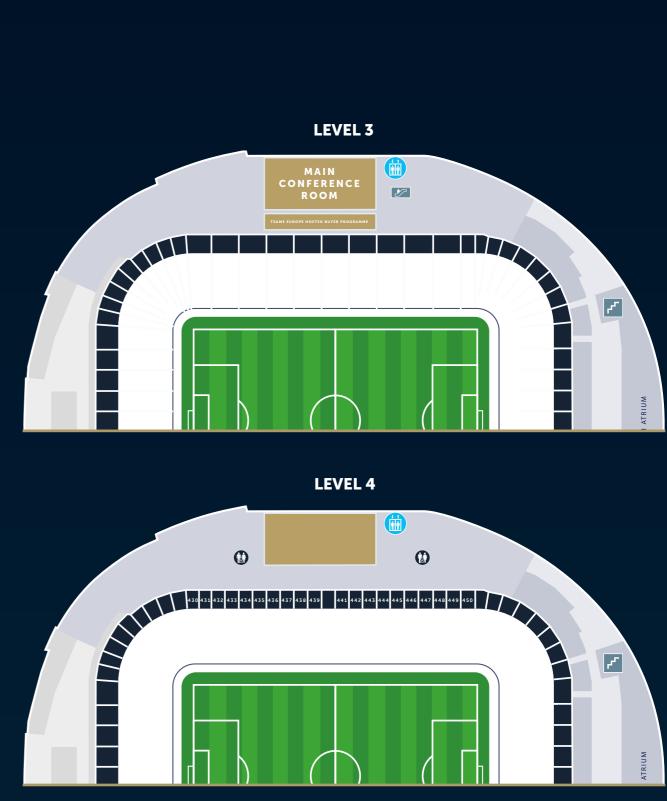

#### **LEVEL OVERVIEW**

| LEVEL 0 | <ul><li>Stadium Briefing Room</li><li>Help Desk</li></ul> | <ul><li>NFL Locker Room</li><li>Mobile App Desk</li></ul>                   | Registration Desk                                                                                                           |
|---------|-----------------------------------------------------------|-----------------------------------------------------------------------------|-----------------------------------------------------------------------------------------------------------------------------|
| LEVEL 2 | <ul><li>Cloakroom</li><li>Exhibition</li></ul>            | <ul><li>The Residency</li><li>All Food + Beverage</li><li>Toilets</li></ul> | <ul> <li>Lunch (12:00 - 14:00)</li> <li>Drinks Reception<br/>(Day 1 - 17:00 - 19:00)<br/>(Day 2 - 15:30 - 16:30)</li> </ul> |
| LEVEL 3 | Main Stage Conference                                     | Teams Europe Hosted Buy                                                     | rer Programme                                                                                                               |
| LEVEL 4 | Private Thought     Leadership Round Tables               | Hospitality Boxes                                                           | • Toilets                                                                                                                   |