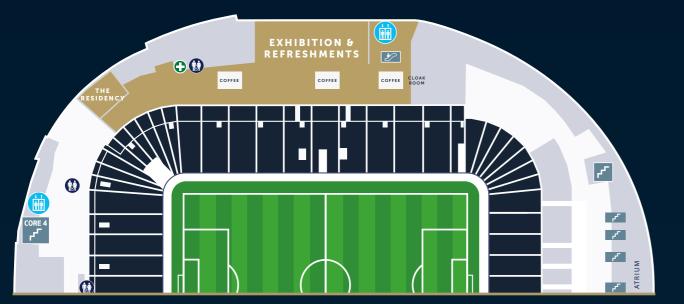

# **FINDING YOUR WAY**

LEVEL 2

#### **LEVEL OVERVIEW**

| LEVEL 0 | <ul><li>Stadium Briefing Room</li><li>Help Desk</li></ul> | <ul><li>NFL Locker Room</li><li>Mobile App Desk</li></ul>                   | Registration Desk                                                                                                           |
|---------|-----------------------------------------------------------|-----------------------------------------------------------------------------|-----------------------------------------------------------------------------------------------------------------------------|
| LEVEL 2 | <ul><li>Cloakroom</li><li>Exhibition</li></ul>            | <ul><li>The Residency</li><li>All Food + Beverage</li><li>Toilets</li></ul> | <ul> <li>Lunch (12:00 - 14:00)</li> <li>Drinks Reception<br/>(Day 1 - 17:00 - 19:00)<br/>(Day 2 - 15:30 - 16:30)</li> </ul> |
| LEVEL 3 | Main Stage Conference                                     | Teams Europe Hosted Buy                                                     | rer Programme                                                                                                               |
| LEVEL 4 | Private Thought     Leadership Round Tables               | Hospitality Boxes                                                           | • Toilets                                                                                                                   |