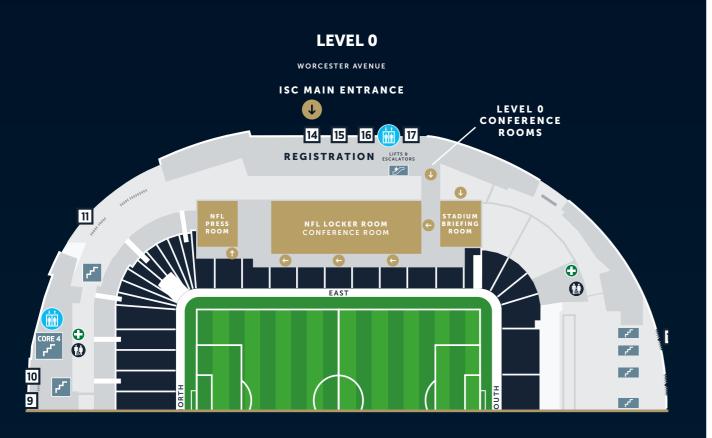

# **FINDING YOUR WAY**

LEVEL 2

#### **LEVEL OVERVIEW**

| LEVEL 0 | <ul><li>Stadium Briefing Room</li><li>Help Desk</li></ul> | <ul><li>NFL Locker Room</li><li>Mobile App Desk</li></ul>                   | Registration Desk                                                                                                           |
|---------|-----------------------------------------------------------|-----------------------------------------------------------------------------|-----------------------------------------------------------------------------------------------------------------------------|
| LEVEL 2 | <ul><li>Cloakroom</li><li>Exhibition</li></ul>            | <ul><li>The Residency</li><li>All Food + Beverage</li><li>Toilets</li></ul> | <ul> <li>Lunch (12:00 - 14:00)</li> <li>Drinks Reception<br/>(Day 1 - 17:00 - 19:00)<br/>(Day 2 - 15:30 - 16:30)</li> </ul> |
| LEVEL 3 | Main Stage Conference                                     | Teams Europe Hosted Buy                                                     | rer Programme                                                                                                               |
| LEVEL 4 | Private Thought     Leadership Round Tables               | Hospitality Boxes                                                           | • Toilets                                                                                                                   |