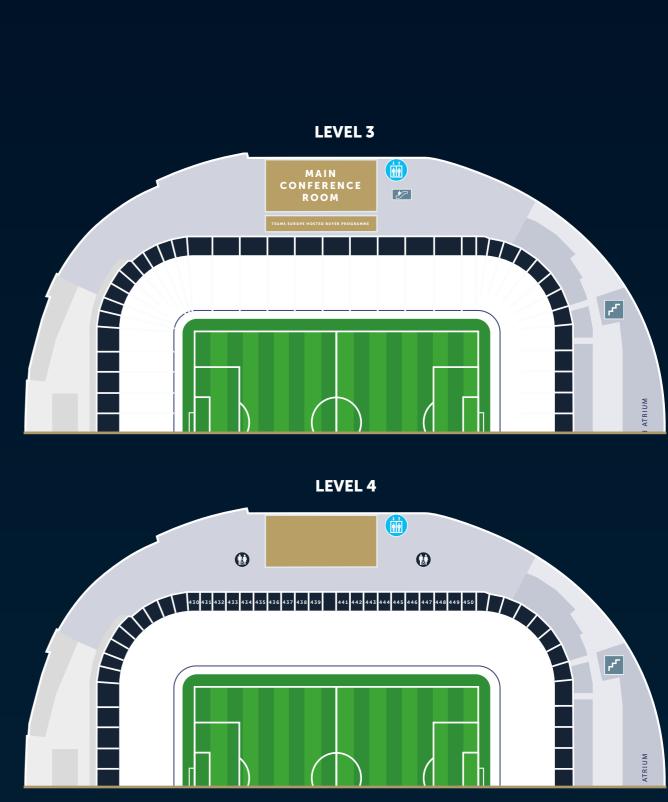

#### **LEVEL OVERVIEW**

| LEVEL 0 | <ul><li>Stadium Briefing Room</li><li>Help Desk</li></ul> | <ul><li>NFL Locker Room</li><li>Mobile App Desk</li></ul>                   | Registration Desk                                                                                                           |
|---------|-----------------------------------------------------------|-----------------------------------------------------------------------------|-----------------------------------------------------------------------------------------------------------------------------|
| LEVEL 2 | <ul><li>Cloakroom</li><li>Exhibition</li></ul>            | <ul><li>The Residency</li><li>All Food + Beverage</li><li>Toilets</li></ul> | <ul> <li>Lunch (12:00 - 14:00)</li> <li>Drinks Reception<br/>(Day 1 - 17:00 - 19:00)<br/>(Day 2 - 15:30 - 16:30)</li> </ul> |
| LEVEL 3 | Main Stage Conference                                     | Teams Europe Hosted Buy                                                     | rer Programme                                                                                                               |
| LEVEL 4 | Private Thought     Leadership Round Tables               | Hospitality Boxes                                                           | • Toilets                                                                                                                   |