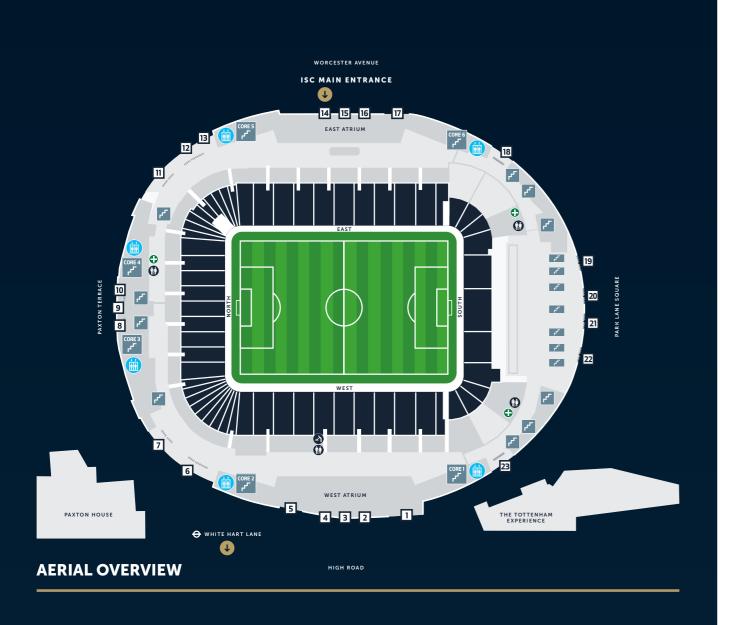

# **FINDING YOUR WAY**

LEVEL 2

#### **LEVEL OVERVIEW**

| LEVEL 0 | <ul><li>Stadium Briefing Room</li><li>Help Desk</li></ul> | <ul><li>NFL Locker Room</li><li>Mobile App Desk</li></ul>                   | Registration Desk                                                                                                           |
|---------|-----------------------------------------------------------|-----------------------------------------------------------------------------|-----------------------------------------------------------------------------------------------------------------------------|
| LEVEL 2 | <ul><li>Cloakroom</li><li>Exhibition</li></ul>            | <ul><li>The Residency</li><li>All Food + Beverage</li><li>Toilets</li></ul> | <ul> <li>Lunch (12:00 - 14:00)</li> <li>Drinks Reception<br/>(Day 1 - 17:00 - 19:00)<br/>(Day 2 - 15:30 - 16:30)</li> </ul> |
| LEVEL 3 | Main Stage Conference                                     | Teams Europe Hosted Buy                                                     | rer Programme                                                                                                               |
| LEVEL 4 | Private Thought     Leadership Round Tables               | Hospitality Boxes                                                           | • Toilets                                                                                                                   |