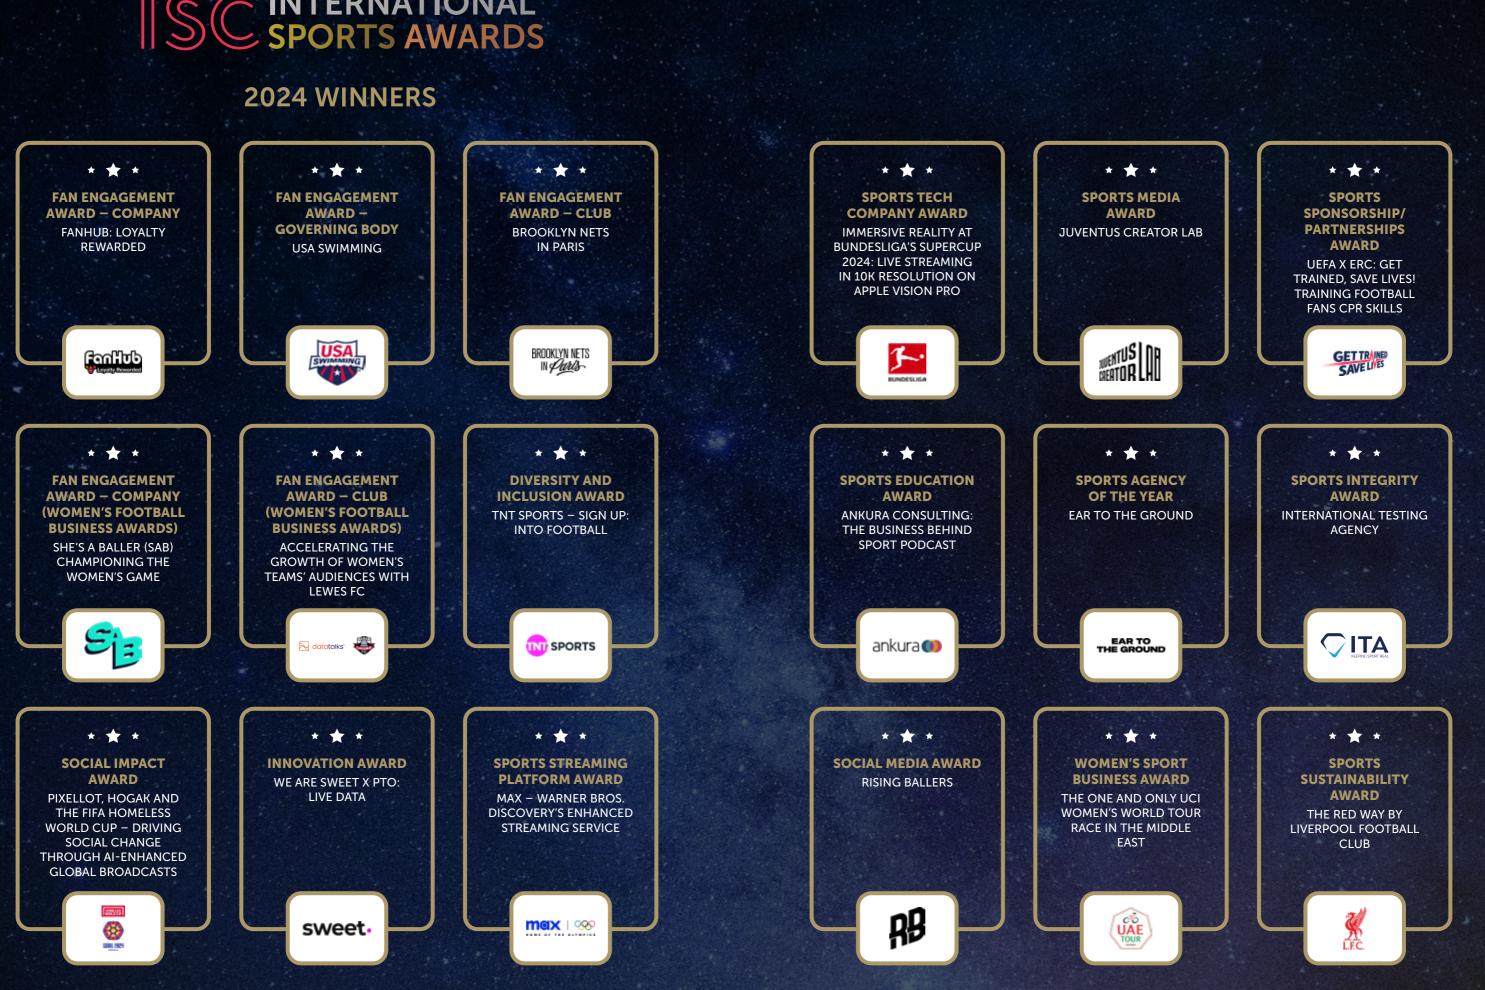

# **INTERNATIONAL SPORTS AWARDS**

## **ISC INTERNATIONAL SPORTS AWARDS CEREMONY** WEDNESDAY MARCH 19TH | 13:45

18 Winners will be presented with their Trophy.

RNAT TS CON