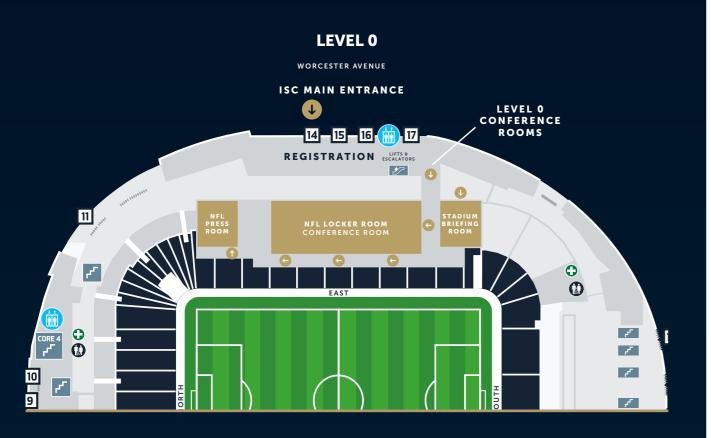

# **FINDING YOUR WAY**

LEVEL 2

#### **LEVEL OVERVIEW**

| LEVEL 0 | <ul><li>Stadium Briefing Room</li><li>Help Desk</li></ul> | <ul><li>NFL Locker Room</li><li>Mobile App Desk</li></ul>                   | Registration Desk                                                                                                           |
|---------|-----------------------------------------------------------|-----------------------------------------------------------------------------|-----------------------------------------------------------------------------------------------------------------------------|
| LEVEL 2 | <ul><li>Cloakroom</li><li>Exhibition</li></ul>            | <ul><li>The Residency</li><li>All Food + Beverage</li><li>Toilets</li></ul> | <ul> <li>Lunch (12:00 - 14:00)</li> <li>Drinks Reception<br/>(Day 1 - 17:00 - 19:00)<br/>(Day 2 - 15:30 - 16:30)</li> </ul> |
| LEVEL 3 | Main Stage Conference                                     | Teams Europe Hosted Buy                                                     | rer Programme                                                                                                               |
| LEVEL 4 | Private Thought     Leadership Round Tables               | Hospitality Boxes                                                           | • Toilets                                                                                                                   |